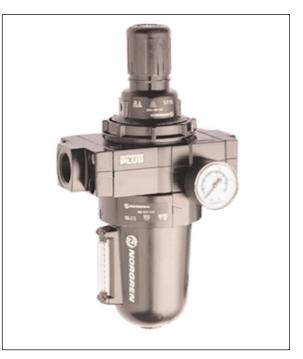

# B68G, B68E

Olympian Plus Filter/regulator G¾ ... G1½

Effective liquid removal and positive solid particle filtration

Large filter element area provides minimum pressure drop

High flow unit with large valve and diaphragm

Push to lock adjusting knob with tamper resistant option

**Excellent flow and regulation characteristics** 