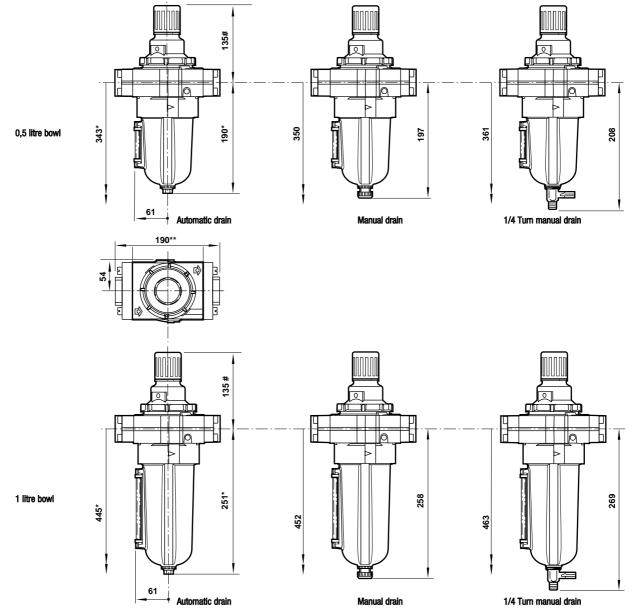

### Dimensions

# Add 37 mm for unit with T-bar adjustment. \* Minimum clearance required to remove bowl. Dimension also applies to closed bottom bowl. \*\* For 1¼" and 1½" ported yokes, add 10 mm.