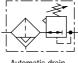

e thread

Automatic drain operating conditions (float operated): Bowl pressure required to close drain: Greater than 0,3 bar Bowl pressure required to open drain: Less than 0,2 bar Minimum air flow required to close drain: 1 dm<sup>3</sup>/s Manual operation: Depress pin inside drain outlet to drain bowl

Nominal bowl size:

0,5 litre, 1 litre

Gauge ports: 1/8 PTF with PTF yoke ports Rc1/8 with ISO Rc yoke ports Rc1/8 with ISO G yoke ports



Materials

Body: aluminium Yoke: aluminium Bonnet: aluminium Adjusting knob: acetal resin Optional T-bar adjusting screw: steel Valve: aluminium Bowl: aluminium Sight glass: Pyrex Element: sintered bronze or polypropylene Elastomers: synthetic rubber

#### **Ordering information**

See Ordering Information on the following pages.

# **ISO Symbols**



Automatic drain Relieving









Manual drain Non-relieving



# Typical performance characteristics



#### **Ordering information**

Models listed include a 0,5 litre bowl and short element, yoke with ISO G threads, knob adjustment, automatic drain, 40 µm element, relieving diaphragm, and a 0,4 to 8 bar outlet pressure adjustment range\*. A gauge is not included.

| Port size | Flow dm <sup>3</sup> /s # | Model            | kg   |
|-----------|---------------------------|------------------|------|
| G3/4      | 240                       | B68G-6GK-AR3-RLN | 2,94 |
| G1        | 240                       | B68G-8GK-AR3-RLN | 2,82 |
| G1¼       | 240                       | B68G-AGK-AR3-RLN | 2,92 |
| G1½       | 240                       | B68G-BGK-AR3-RLN | 2,76 |

# Typical flow wit