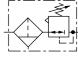

ting conditions (float operated): Bowl pressure required to close drain: Greater than 0,3 bar Bowl pressure required to open drain: Less than 0,2 bar Minimum air flow required to close drain: 1 dm<sup>3</sup>/s Manual operation: Depress pin inside drain outlet to drain bowl

Nominal bowl size:

0,5 litre, 1 litre

Gauge ports: 1/8 PTF with PTF yoke ports Rc1/8 with ISO Rc yoke ports Rc1/8 with ISO G yoke ports



Materials

Body: aluminium Yoke: aluminium Bonnet: aluminium Adjusting knob: acetal resin Optional T-bar adjusting screw: steel Valve: aluminium Bowl: aluminium Sight glass: Pyrex Element: sintered bronze or polypropylene Elastomers: synthetic rubber

#### **Ordering information**

See Ordering Information on the following pages.

# **ISO Symbols**



Automatic drain Relieving









Manual drain Non-relieving



# Typical performance characteristics



#### **Ordering information**

Models listed include a 0,5 litre bowl and short element, yoke with ISO G threads, knob adjustment, automatic drain, 40 µm element, relieving diaphragm, and a 0,4 to 8 bar outlet pressure adjustment range\*. A gauge is not included.

| Port size | Flow dm <sup>3</sup> /s # | Model            | kg   |
|-----------|---------------------------|------------------|------|
| G3/4      | 240                       | B68G-6GK-AR3-RLN | 2,94 |
| G1        | 240                       | B68G-8GK-AR3-RLN | 2,82 |
| G1¼       | 240                       | B68G-AGK-AR3-RLN | 2,92 |
| G1½       | 240                       | B68G-BGK-AR3-RLN | 2,76 |

# Typical flow with 10 bar inlet pressure, 6,3 ba