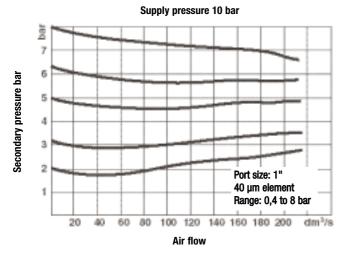

# Typical performance characteristics

# Typical flow with 10 bar inlet pressure, 6,3 bar set pressure and a 1 bar droop from set.

| Alternative models                        | В          | 6 | 8 | * | - | * | 1 | <b>k</b> : | * | - 7 | <b>k</b> 7 | • | ★ |
|-------------------------------------------|------------|---|---|---|---|---|---|------------|---|-----|------------|---|---|
| Bowl/element type                         | Substitute |   |   |   |   |   |   |            |   |     |            |   |   |
| 0,5 litre (1 pint) bowl and short element | G          |   |   |   |   |   |   |            |   |     |            |   |   |
| 1 litre (1 quart) bowl and long element   | E          |   |   |   |   |   |   |            |   |     |            |   |   |
| Port size                                 | Substitute |   |   |   |   |   |   |            |   |     |            |   |   |
| 3/4"                                      | 6          |   |   |   |   |   |   |            |   |     |            |   |   |
| 1"                                        | 8          |   |   |   |   |   |   |            |   |     |            |   |   |
| 1¼"                                       | А          |   |   |   |   |   |   |            |   |     |            |   |   |
| 1½"                                       | В          |   |   |   |   |   |   |            |   |     |            |   |   |
| No yoke                                   | Ν          |   |   |   |   |   |   |            |   |     |            |   |   |
| Threads                                   | Substitute |   |   |   |   |   |   |            |   |     |            |   |   |
| PTF                                       | А          |   |   |   |   |   |   |            |   |     |            |   |   |
| ISO Rc taper                              | В          |   |   |   |   |   |   |            |   |     |            |   |   |
| ISO G parallel                            | G          |   |   |   |   |   |   |            |   |     |            |   |   |
| No yoke (N in 5th position)               | Ν          |   |   |   |   |   |   |            |   |     |            |   |   |
| Rc threaded gauge ports                   |            |   |   |   |   |   |   |            |   |     |            |   |   |
| No yoke (N in 5th position)               | А          |   |   |   |   |   |   |            |   |     |            |   |   |
| PTF threaded gauge ports                  |            |   |   |   |   |   |   |            |   |     |            |   |   |
| Adjustment                                | Substitute |   |   |   |   |   |   |            |   |     |            |   |   |
| Knob                                      | К          |   |   |   |   |   |   |            |   |     |            |   |   |
| T-bar                                     | Т          |   |   |   |   |   |   |            |   |     |            |   |   |
| Drain                                     | Substitute |   |   |   |   |   |   |            |   |     |            |   |   |
| Automatic                                 | А          |   |   |   |   |   |   |            |   |     |            |   |   |
| No drain (Closed bowl)                    | E          |   |   |   |   |   |   |            |   |     |            |   |   |
| Manual                                    | М          |   |   |   |   |   |   |            |   |     |            |   |   |
| Manual, 1/4 turn                          | Q          |   |   |   |   |   |   |            |   |     |            |   |   |