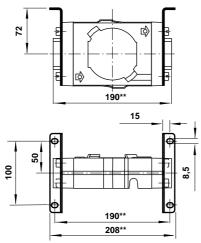

### **Bracket mounting**

Use 4 mm screws to mount bracket to wall.

\*\* Add 10 mm for  $1\frac{1}{4}$  " and  $1\frac{1}{4}$  " models.