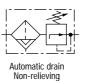

rating conditions (float operated): Bowl pressure required to close drain: Greater than 0,3 bar Bowl pressure required to open drain: Less than 0,2 bar Minimum air flow required to close drain: 1 dm<sup>3</sup>/s Manual operation: Depress pin inside drain outlet to drain bowl

Nominal bowl size:

0,5 litre, 1 litre

Gauge ports: 1/8 PTF with PTF yoke ports Rc1/8 with ISO Rc yoke ports Rc1/8 with ISO G yoke ports



Materials

Body: aluminium Yoke: aluminium Bonnet: aluminium Adjusting knob: acetal resin Optional T-bar adjusting screw: steel Valve: aluminium Bowl: aluminium Sight glass: Pyrex Element: sintered bronze or polypropylene Elastomers: synthetic rubber

#### **Ordering information**

See Ordering Information on the following pages.

# **ISO Symbols**



Automatic drain Relieving









Manual drain Non-relieving



# Typical performance characteristics



#### **Ordering information**

Models listed include a 0,5 litre bowl and short element, yoke with ISO G threads, knob adjustment, automatic drain, 40 µm element, relieving diaphragm, and a 0,4 to 8 bar outlet pressure adjustment range\*. A gauge is not included.

| Port size | Flow dm <sup>3</sup> /s # | Model            | kg   |
|-----------|---------------------------|------------------|------|
| G3/4      | 240                       | B68G-6GK-AR3-RLN | 2,94 |
| G1        | 240                       | B68G-8GK-AR3-RLN | 2,82 |
| G1¼       | 240                       | B68G-AGK-AR3-RLN | 2,92 |
| G1½       | 240                       | B68G-BGK-AR3-RLN | 2,76 |

# Typical flow with 10 bar inlet pressure, 6,3